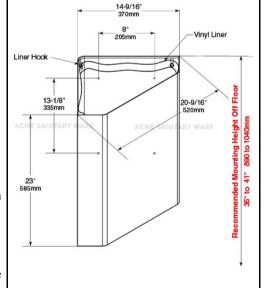

#### **MATERIALS:**

**Receptacle** — 18-8, type 304, 22 gauge (0.8mm) stainless steel with exposed surfaces satin finish. All-welded construction. Top and bottom edges hemmed. Equipped with three spot-welded interior hooks and two hooks adhered to the front for attaching the vinyl liner.

Liner — Heavy-gauge vinyl liner part no. 268-14 attaches to receptacle at five points through heat sealed grommet holes and is removable for servicing.

# **OPERATION:**

Open top, wall-mounted corner waste receptacle has removable vinyl liner for easy servicing. Capacity: 1.8 cu. ft. (13.4 gallons).

### **INSTALLATION:**

Surface-mounted on wall through 4 mounting holes on sides of unit. For installation on stud walls, secure with toggle bolts. For installation on solid walls, use rawl plugs or expansion bolts (not furnished by manufacturer).